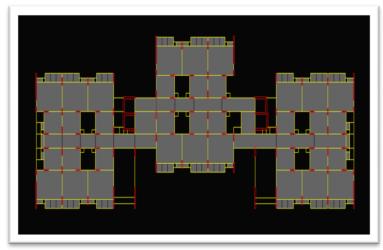

### **KEY SKILLS**

- Design of Foundations(Raft, isolated, Combined Footing).
- Design of Columns, Shear Walls.
- Design of Staircases, Ramps, Lift Rooms.
- Design of Slabs & Beams.
- Design of Water tanks, Pump rooms.
- Design of Retaining Walls and Basements.
- Design of Flat slabs .
- Design of Swimming pools.